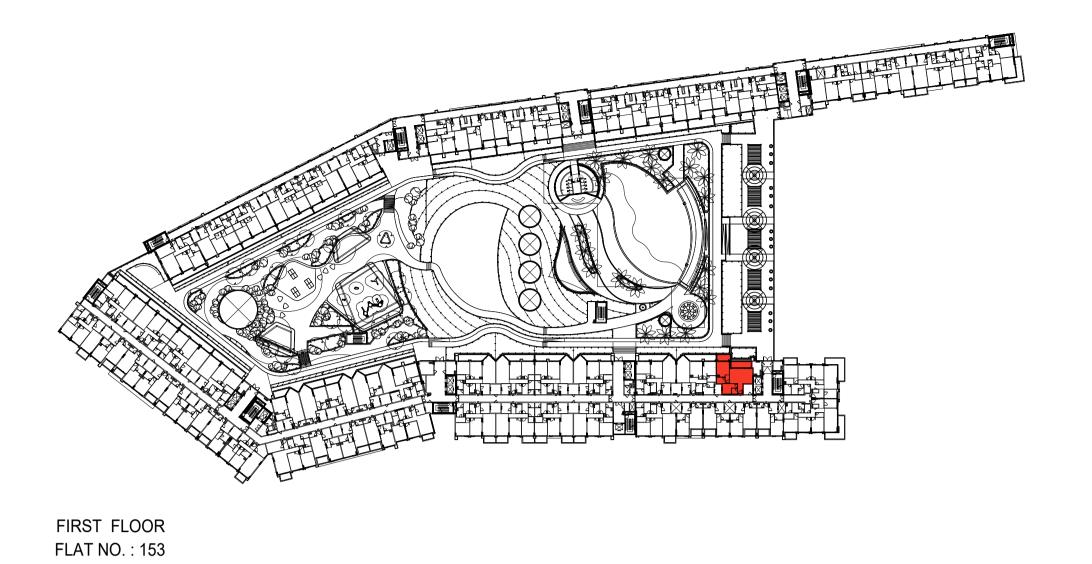

## 1 BEDROOM - TYPE D (R1-D)

 FLAT TYPE
 = 1 BEDROOM - TYPE D (R1-D)

 NO. OF UNITS
 = 1

 FLAT AREA (W/O BALCONY)
 = 80.13 SQ.M. / 863.00 SQ.FT.

 BALCONY AREA
 = 20.94 SQ.M. / 225.00 SQ.FT.

 TOTAL NET AREA =
 = 101.07 SQ.M. / 1,088.00 SQ.FT.