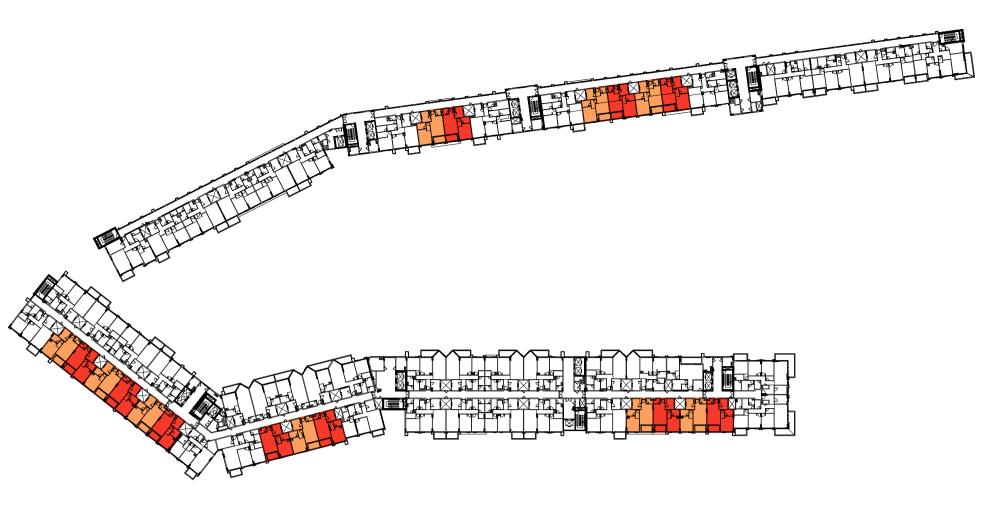

## 1 BEDROOM - TYPE A (R1-A)

FIRST & SECOND PODIUM FLOOR

FLATS NO.: P114 TO P117, P214 TO P217

TYPICAL 2ND TO 3RD & 5TH TO 8TH FLOOR

FLATS NO. : 206 TO 209, 212 TO 213, 226 TO 231, 239 TO 241, 256 TO 259, 306 TO 309, 312 TO 313, 326 TO 331, 339 TO 341, 356 TO 359 506 TO 509, 512 TO 513, 526 TO 531, 539 TO 541, 556 TO 559, 606 TO 609, 612 TO 613, 626 TO 631, 639 TO 641, 656 TO 659 706 TO 709, 712 TO 713, 726 TO 731, 739 TO 741, 756 TO 759, 806 TO 809, 812 TO 813, 826 TO 831, 839 TO 841, 856 TO 859

| FLAT TYPE               | = 1 BEDROOM - TYPE A (R1-A)                                       |
|-------------------------|-------------------------------------------------------------------|
| NO. OF UNITS            | = 163                                                             |
| FLAT AREA (W/O BALCONY) | = FROM 65.00 SQ.M. / 700.00 SQ.FT. TO 69.00 SQ.M. / 763.00 SQ.FT. |
| BALCONY AREA            | = FROM 6.50 SQ.M. / 70.00 SQ.FT. TO 7.50 SQ.M. / 81.00 SQ.FT.     |
| TOTAL NET AREA =        | = FROM 72.00 SQ.M. / 775.00 SQ.FT. TO 76.00 SQ.M. / 818.00 SQ.FT. |