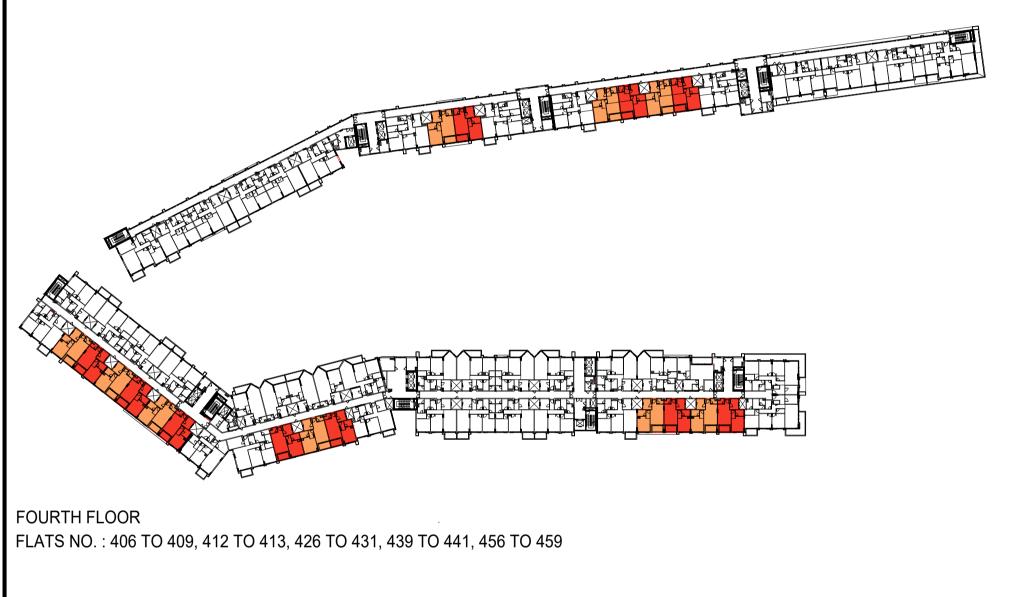

## 1 BEDROOM - TYPE A (R1-A)

FIRST & SECOND PODIUM FLOOR

FLATS NO.: P114 TO P117, P214 TO P217

TYPICAL 2ND TO 3RD & 5TH TO 8TH FLOOR

FLATS NO. : 206 TO 209, 212 TO 213, 226 TO 231, 239 TO 241, 256 TO 259, 306 TO 309, 312 TO 313, 326 TO 331, 339 TO 341, 356 TO 359 506 TO 509, 512 TO 513, 526 TO 531, 539 TO 541, 556 TO 559, 606 TO 609, 612 TO 613, 626 TO 631, 639 TO 641, 656 TO 659 706 TO 709, 712 TO 713, 726 TO 731, 739 TO 741, 756 TO 759, 806 TO 809, 812 TO 813, 826 TO 831, 839 TO 841, 856 TO 859

| FLAT TYPE               | = 1 BEDROOM - TYPE A (R1-A)                                       |
|-------------------------|-------------------------------------------------------------------|
| NO. OF UNITS            | = 163                                                             |
| FLAT AREA (W/O BALCONY) | = FROM 65.00 SQ.M. / 700.00 SQ.FT. TO 69.00 SQ.M. / 763.00 SQ.FT. |
| BALCONY AREA            | = FROM 6.50 SQ.M. / 70.00 SQ.FT. TO 7.50 SQ.M. / 81.00 SQ.FT.     |
| TOTAL NET AREA =        | = FROM 72.00 SQ.M. / 775.00 SQ.FT. TO 76.00 SQ.M. / 818.00 SQ.FT. |