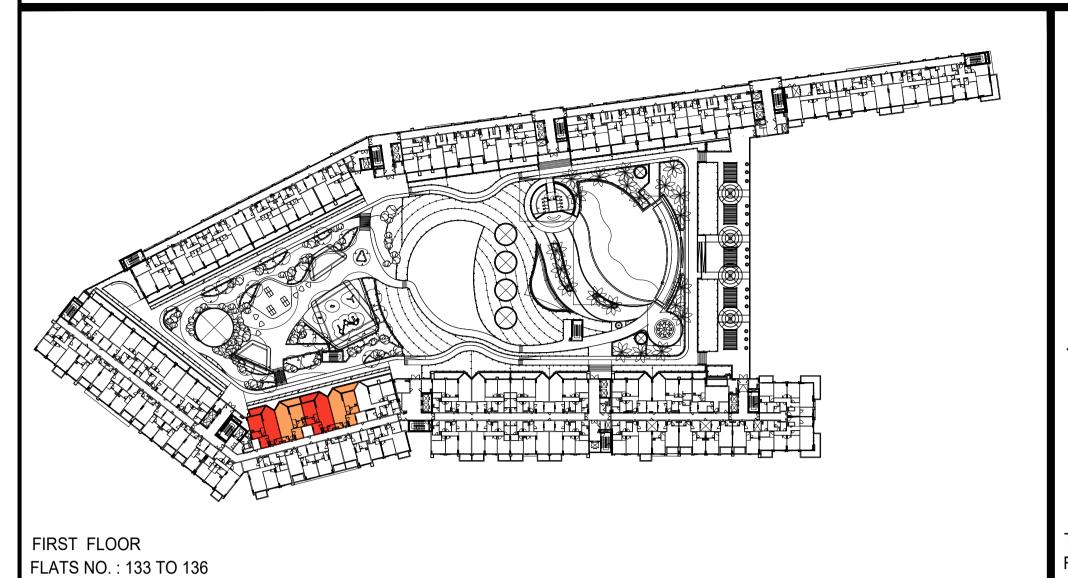

## 1 BEDROOM - TYPE A (R1-A)

FIRST & SECOND PODIUM FLOOR

FLATS NO.: P114 TO P117, P214 TO P217

TYPICAL 2ND TO 3RD & 5TH TO 8TH FLOOR

FLATS NO. : 206 TO 209, 212 TO 213, 226 TO 231, 239 TO 241, 256 TO 259, 306 TO 309, 312 TO 313, 326 TO 331, 339 TO 341, 356 TO 359 506 TO 509, 512 TO 513, 526 TO 531, 539 TO 541, 556 TO 559, 606 TO 609, 612 TO 613, 626 TO 631, 639 TO 641, 656 TO 659 706 TO 709, 712 TO 713, 726 TO 731, 739 TO 741, 756 TO 759, 806 TO 809, 812 TO 813, 826 TO 831, 839 TO 841, 856 TO 859