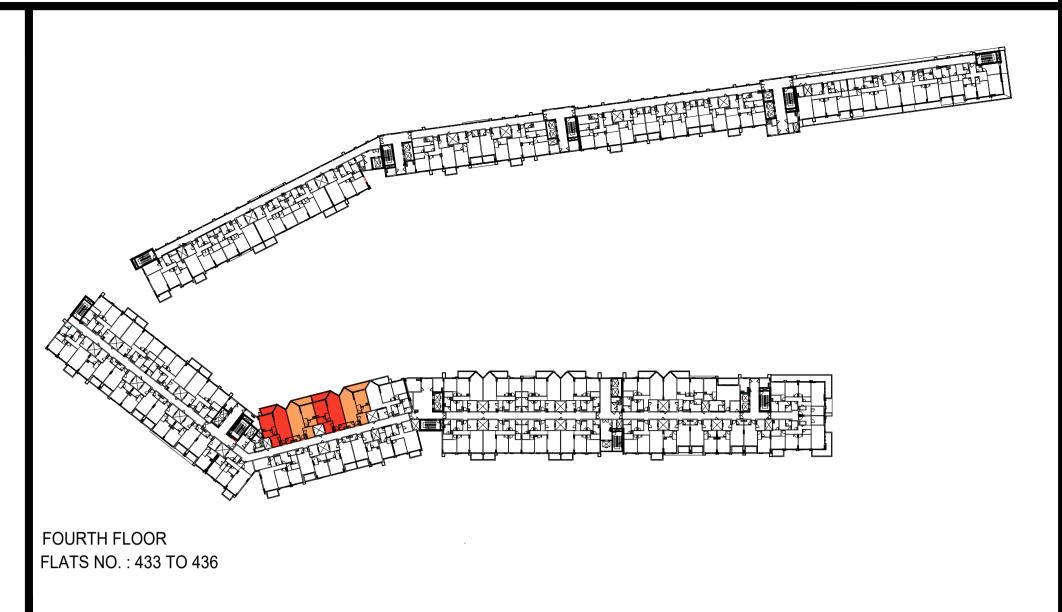

## 1 BEDROOM - TYPE A (R1-A)

FIRST & SECOND PODIUM FLOOR

FLATS NO.: P114 TO P117, P214 TO P217

TYPICAL 2ND TO 3RD & 5TH TO 8TH FLOOR

FLATS NO. : 206 TO 209, 212 TO 213, 226 TO 231, 239 TO 241, 256 TO 259, 306 TO 309, 312 TO 313, 326 TO 331, 339 TO 341, 356 TO 359 506 TO 509, 512 TO 513, 526 TO 531, 539 TO 541, 556 TO 559, 606 TO 609, 612 TO 613, 626 TO 631, 639 TO 641, 656 TO 659 706 TO 709, 712 TO 713, 726 TO 731, 739 TO 741, 756 TO 759, 806 TO 809, 812 TO 813, 826 TO 831, 839 TO 841, 856 TO 859