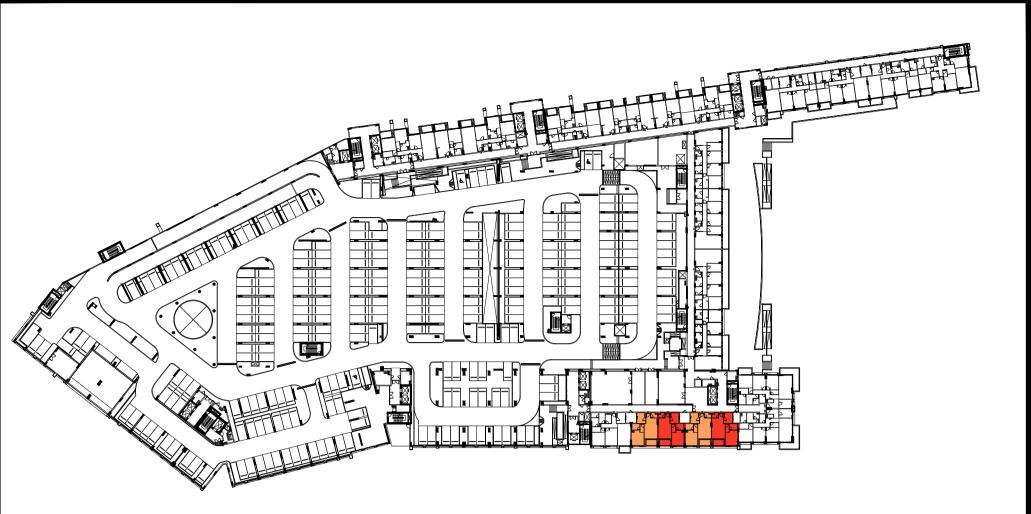

## 1 BEDROOM - TYPE A (R1-A)

FIRST & SECOND PODIUM FLOOR

FLATS NO.: P114 TO P117, P214 TO P217

TYPICAL 2ND TO 3RD & 5TH TO 8TH FLOOR

FLATS NO. : 206 TO 209, 212 TO 213, 226 TO 231, 239 TO 241, 256 TO 259, 306 TO 309, 312 TO 313, 326 TO 331, 339 TO 341, 356 TO 359 506 TO 509, 512 TO 513, 526 TO 531, 539 TO 541, 556 TO 559, 606 TO 609, 612 TO 613, 626 TO 631, 639 TO 641, 656 TO 659 706 TO 709, 712 TO 713, 726 TO 731, 739 TO 741, 756 TO 759, 806 TO 809, 812 TO 813, 826 TO 831, 839 TO 841, 856 TO 859

| FLAT TYPE               | = 1 BEDROOM - TYPE A (R1-A)                                       |
|-------------------------|-------------------------------------------------------------------|
| NO. OF UNITS            | = 163                                                             |
| FLAT AREA (W/O BALCONY) | = FROM 65.00 SQ.M. / 700.00 SQ.FT. TO 69.00 SQ.M. / 763.00 SQ.FT. |
| BALCONY AREA            | = FROM 6.50 SQ.M. / 70.00 SQ.FT. TO 7.50 SQ.M. / 81.00 SQ.FT.     |
| TOTAL NET AREA =        | = FROM 72.00 SQ.M. / 775.00 SQ.FT. TO 76.00 SQ.M. / 818.00 SQ.FT. |