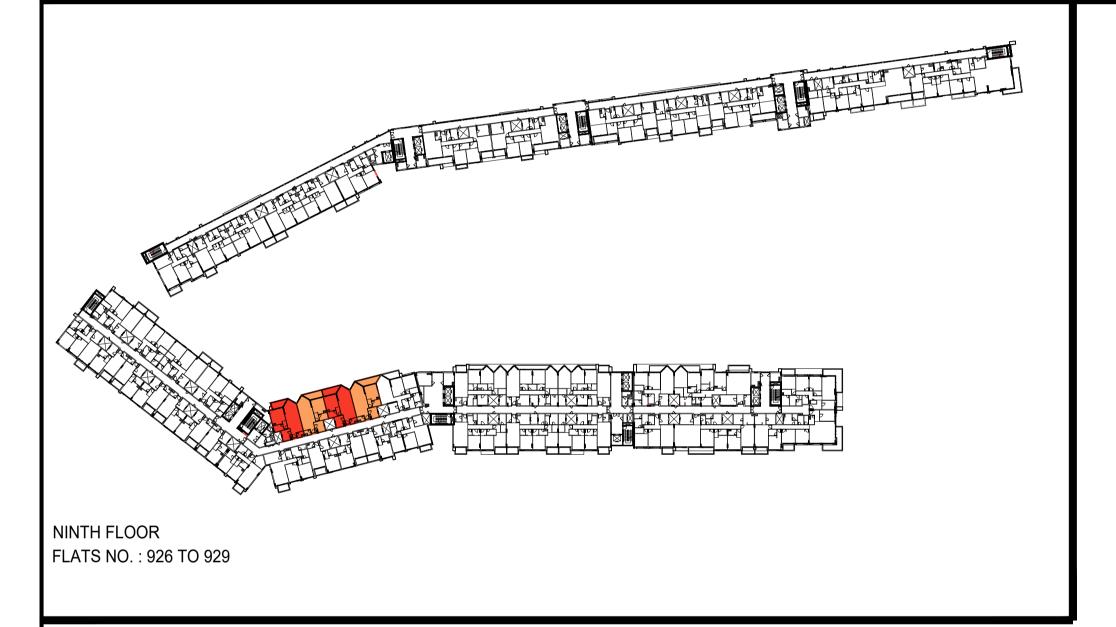

## 1 BEDROOM - TYPE A (R1-A)

FIRST & SECOND PODIUM FLOOR

FLATS NO.: P114 TO P117, P214 TO P217

TYPICAL 2ND TO 3RD & 5TH TO 8TH FLOOR

FLATS NO. : 206 TO 209, 212 TO 213, 226 TO 231, 239 TO 241, 256 TO 259, 306 TO 309, 312 TO 313, 326 TO 331, 339 TO 341, 356 TO 359 506 TO 509, 512 TO 513, 526 TO 531, 539 TO 541, 556 TO 559, 606 TO 609, 612 TO 613, 626 TO 631, 639 TO 641, 656 TO 659 706 TO 709, 712 TO 713, 726 TO 731, 739 TO 741, 756 TO 759, 806 TO 809, 812 TO 813, 826 TO 831, 839 TO 841, 856 TO 859