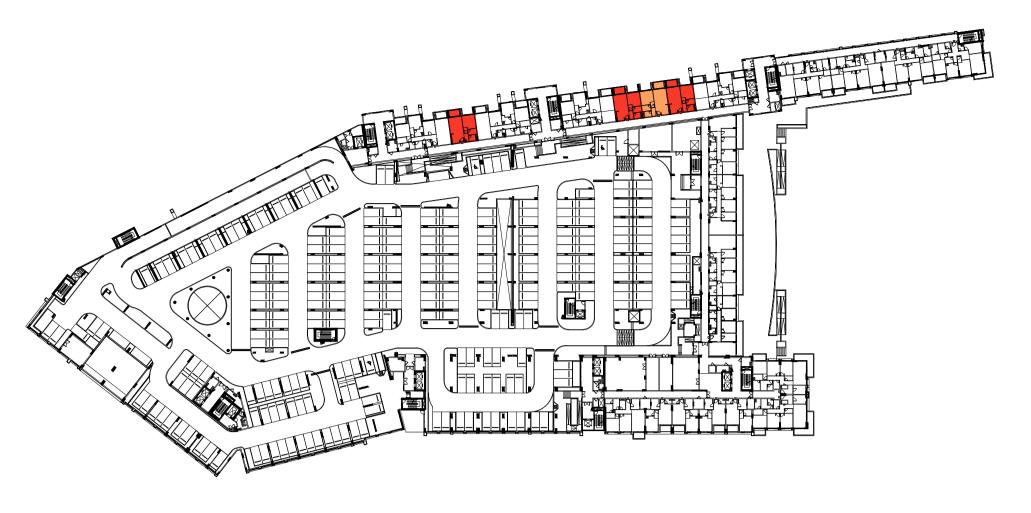

## 1 BEDROOM - TYPE A (R1-A)

FIRST & SECOND PODIUM FLOOR

FLATS NO.: P114 TO P117, P214 TO P217

TYPICAL 2ND TO 3RD & 5TH TO 8TH FLOOR

FLATS NO. : 206 TO 209, 212 TO 213, 226 TO 231, 239 TO 241, 256 TO 259, 306 TO 309, 312 TO 313, 326 TO 331, 339 TO 341, 356 TO 359 506 TO 509, 512 TO 513, 526 TO 531, 539 TO 541, 556 TO 559, 606 TO 609, 612 TO 613, 626 TO 631, 639 TO 641, 656 TO 659 706 TO 709, 712 TO 713, 726 TO 731, 739 TO 741, 756 TO 759, 806 TO 809, 812 TO 813, 826 TO 831, 839 TO 841, 856 TO 859