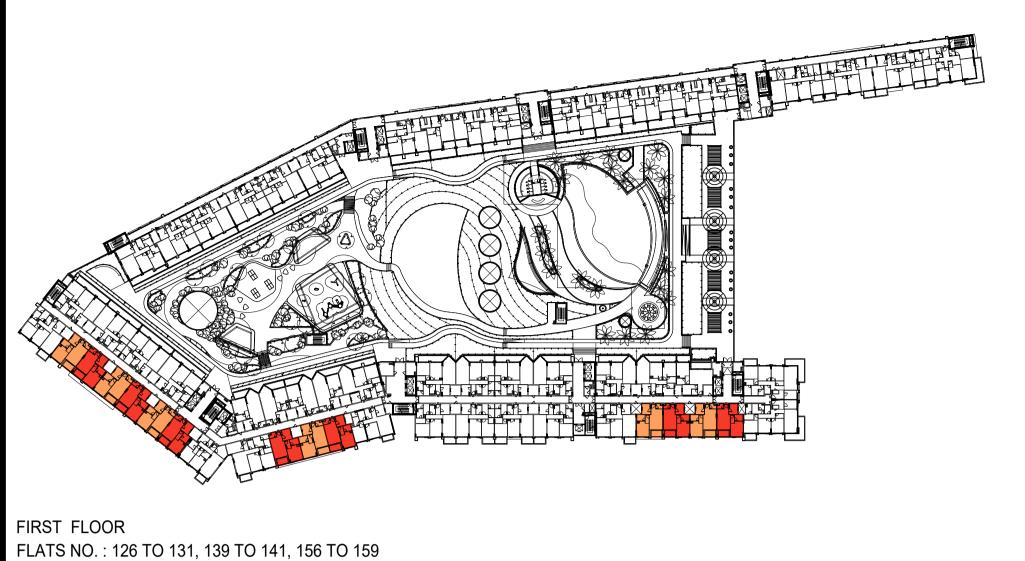

## 1 BEDROOM - TYPE A (R1-A)

FIRST & SECOND PODIUM FLOOR

FLATS NO.: P114 TO P117, P214 TO P217

TYPICAL 2ND TO 3RD & 5TH TO 8TH FLOOR

FLATS NO. : 206 TO 209, 212 TO 213, 226 TO 231, 239 TO 241, 256 TO 259, 306 TO 309, 312 TO 313, 326 TO 331, 339 TO 341, 356 TO 359 506 TO 509, 512 TO 513, 526 TO 531, 539 TO 541, 556 TO 559, 606 TO 609, 612 TO 613, 626 TO 631, 639 TO 641, 656 TO 659 706 TO 709, 712 TO 713, 726 TO 731, 739 TO 741, 756 TO 759, 806 TO 809, 812 TO 813, 826 TO 831, 839 TO 841, 856 TO 859

| FLAT TYPE               | = 1 BEDROOM - TYPE A (R1-A)                                       |
|-------------------------|-------------------------------------------------------------------|
| NO. OF UNITS            | = 163                                                             |
| FLAT AREA (W/O BALCONY) | = FROM 65.00 SQ.M. / 700.00 SQ.FT. TO 69.00 SQ.M. / 763.00 SQ.FT. |
| BALCONY AREA            | = FROM 6.50 SQ.M. / 70.00 SQ.FT. TO 7.50 SQ.M. / 81.00 SQ.FT.     |
| TOTAL NET AREA =        | = FROM 72.00 SQ.M. / 775.00 SQ.FT. TO 76.00 SQ.M. / 818.00 SQ.FT. |