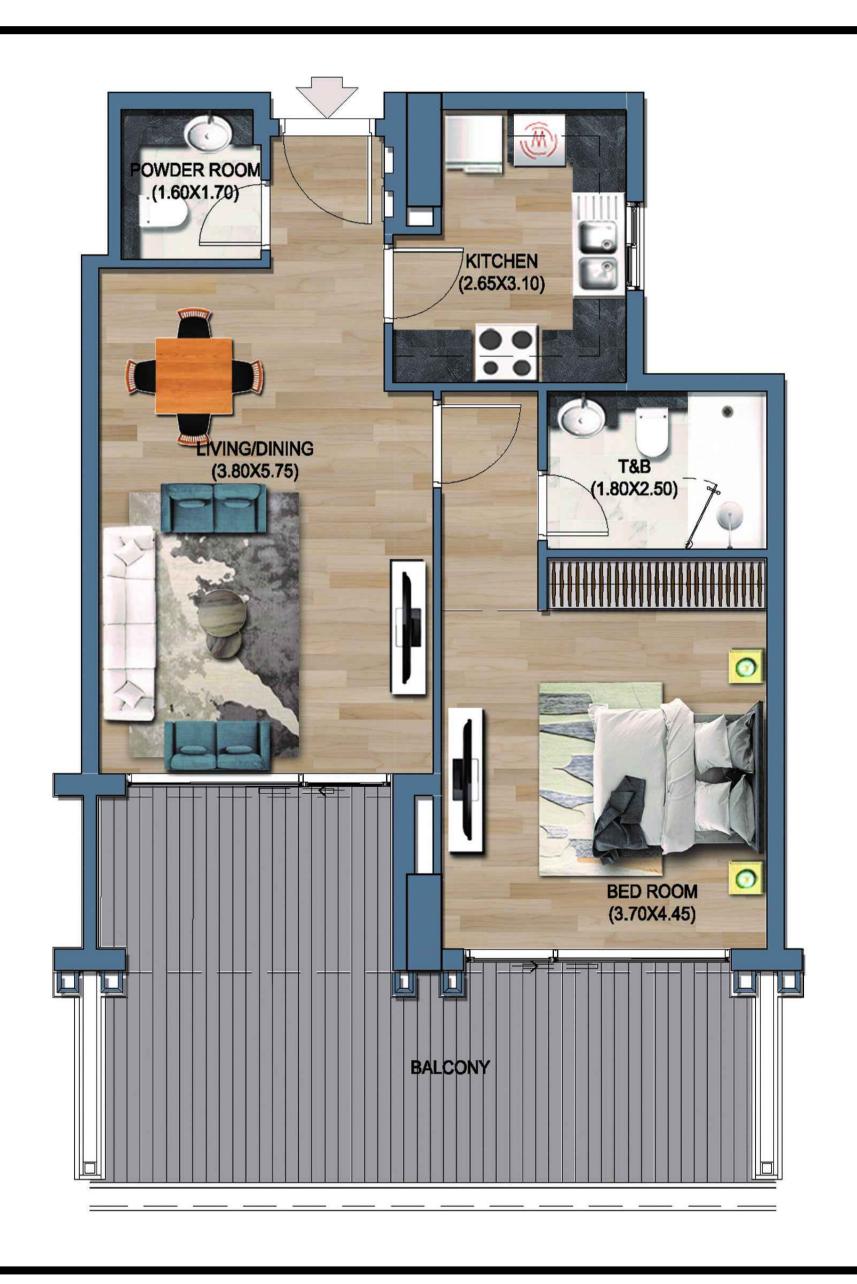

# 1 BEDROOM - TYPE B (R1-B)

FIRST FLOOR FLATS NO. : 106 TO 109, 112 TO 113

| FLAT TYPE               | = 1 BEDROOM - TYPE B (R1-B)                                          |
|-------------------------|----------------------------------------------------------------------|
| NO. OF UNITS            | = 6                                                                  |
| FLAT AREA (W/O BALCONY) | = FROM 65.00 SQ.M. / 700.00 SQ.FT. TO 67.00 SQ.M. / 721.00 SQ.FT.    |
| BALCONY AREA            | = FROM 27.70 SQ.M. / 298.00 SQ.FT. TO 28.30 SQ.M. / 305.00 SQ.FT.    |
| TOTAL NET AREA =        | = FROM 93.00 SQ.M. / 1,001.10 SQ.FT. TO 94.00 SQ.M. / 1012.00 SQ.FT. |