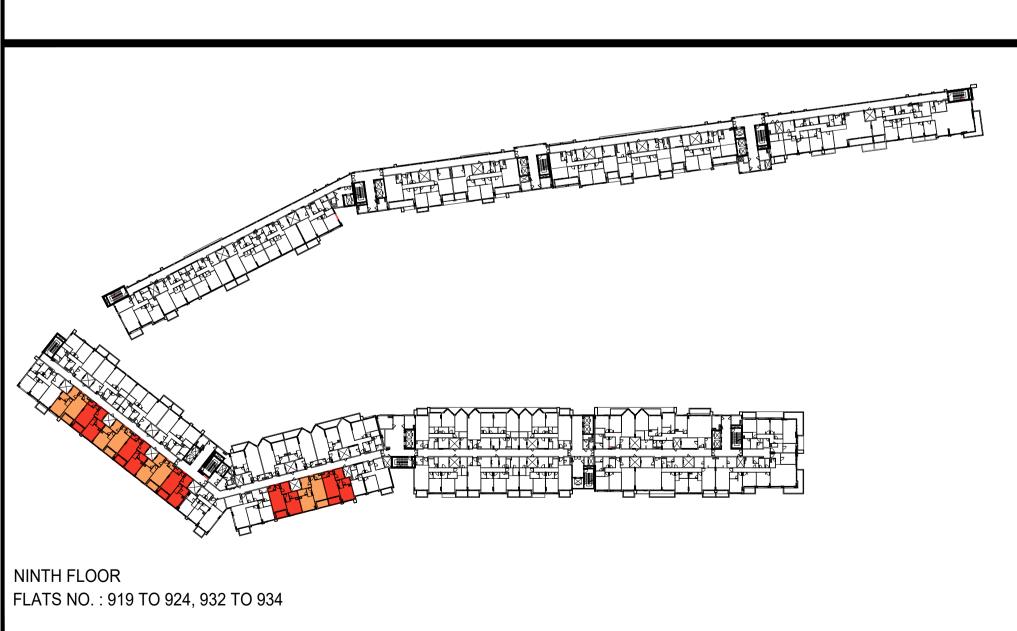

## 1 BEDROOM - TYPE A (R1-A)

FIRST & SECOND PODIUM FLOOR

FLATS NO.: P114 TO P117, P214 TO P217

TYPICAL 2ND TO 3RD & 5TH TO 8TH FLOOR

FLATS NO. : 206 TO 209, 212 TO 213, 226 TO 231, 239 TO 241, 256 TO 259, 306 TO 309, 312 TO 313, 326 TO 331, 339 TO 341, 356 TO 359 506 TO 509, 512 TO 513, 526 TO 531, 539 TO 541, 556 TO 559, 606 TO 609, 612 TO 613, 626 TO 631, 639 TO 641, 656 TO 659 706 TO 709, 712 TO 713, 726 TO 731, 739 TO 741, 756 TO 759, 806 TO 809, 812 TO 813, 826 TO 831, 839 TO 841, 856 TO 859

| FLAT TYPE               | = 1 BEDROOM - TYPE A (R1-A)                                       |
|-------------------------|-------------------------------------------------------------------|
| NO. OF UNITS            | = 163                                                             |
| FLAT AREA (W/O BALCONY) | = FROM 65.00 SQ.M. / 700.00 SQ.FT. TO 69.00 SQ.M. / 763.00 SQ.FT. |
| BALCONY AREA            | = FROM 6.50 SQ.M. / 70.00 SQ.FT. TO 7.50 SQ.M. / 81.00 SQ.FT.     |
| TOTAL NET AREA =        | = FROM 72.00 SQ.M. / 775.00 SQ.FT. TO 76.00 SQ.M. / 818.00 SQ.FT. |