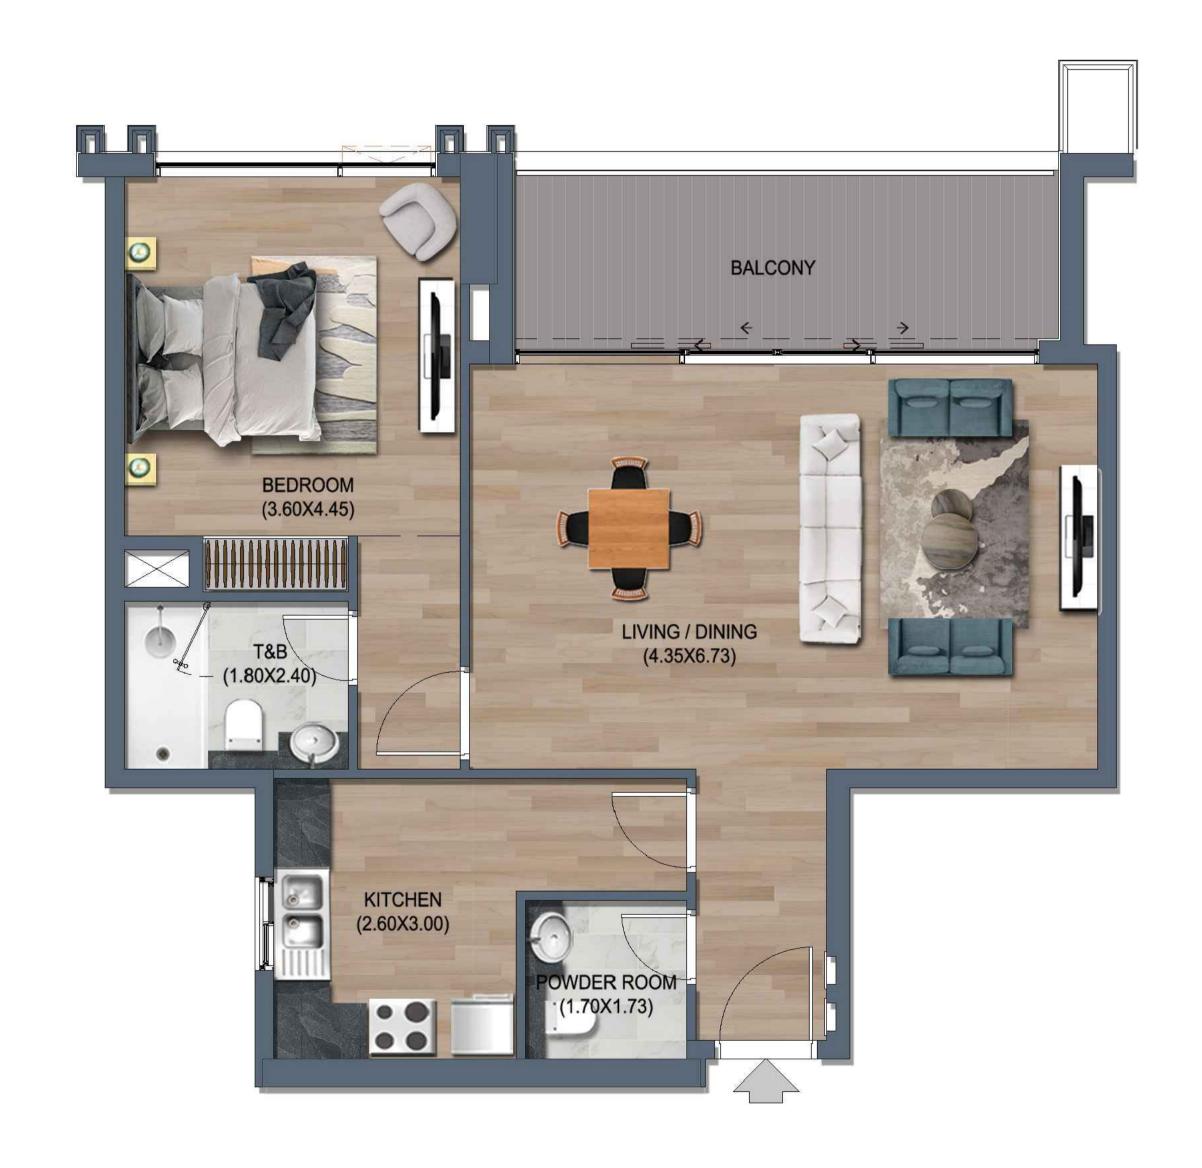

## 1 BEDROOM - TYPE A (R1-A)

FIRST & SECOND PODIUM FLOOR

FLATS NO.: P114 TO P117, P214 TO P217

TYPICAL 2ND TO 3RD & 5TH TO 8TH FLOOR

FLATS NO. : 206 TO 209, 212 TO 213, 226 TO 231, 239 TO 241, 256 TO 259, 306 TO 309, 312 TO 313, 326 TO 331, 339 TO 341, 356 TO 359 506 TO 509, 512 TO 513, 526 TO 531, 539 TO 541, 556 TO 559, 606 TO 609, 612 TO 613, 626 TO 631, 639 TO 641, 656 TO 659 706 TO 709, 712 TO 713, 726 TO 731, 739 TO 741, 756 TO 759, 806 TO 809, 812 TO 813, 826 TO 831, 839 TO 841, 856 TO 859