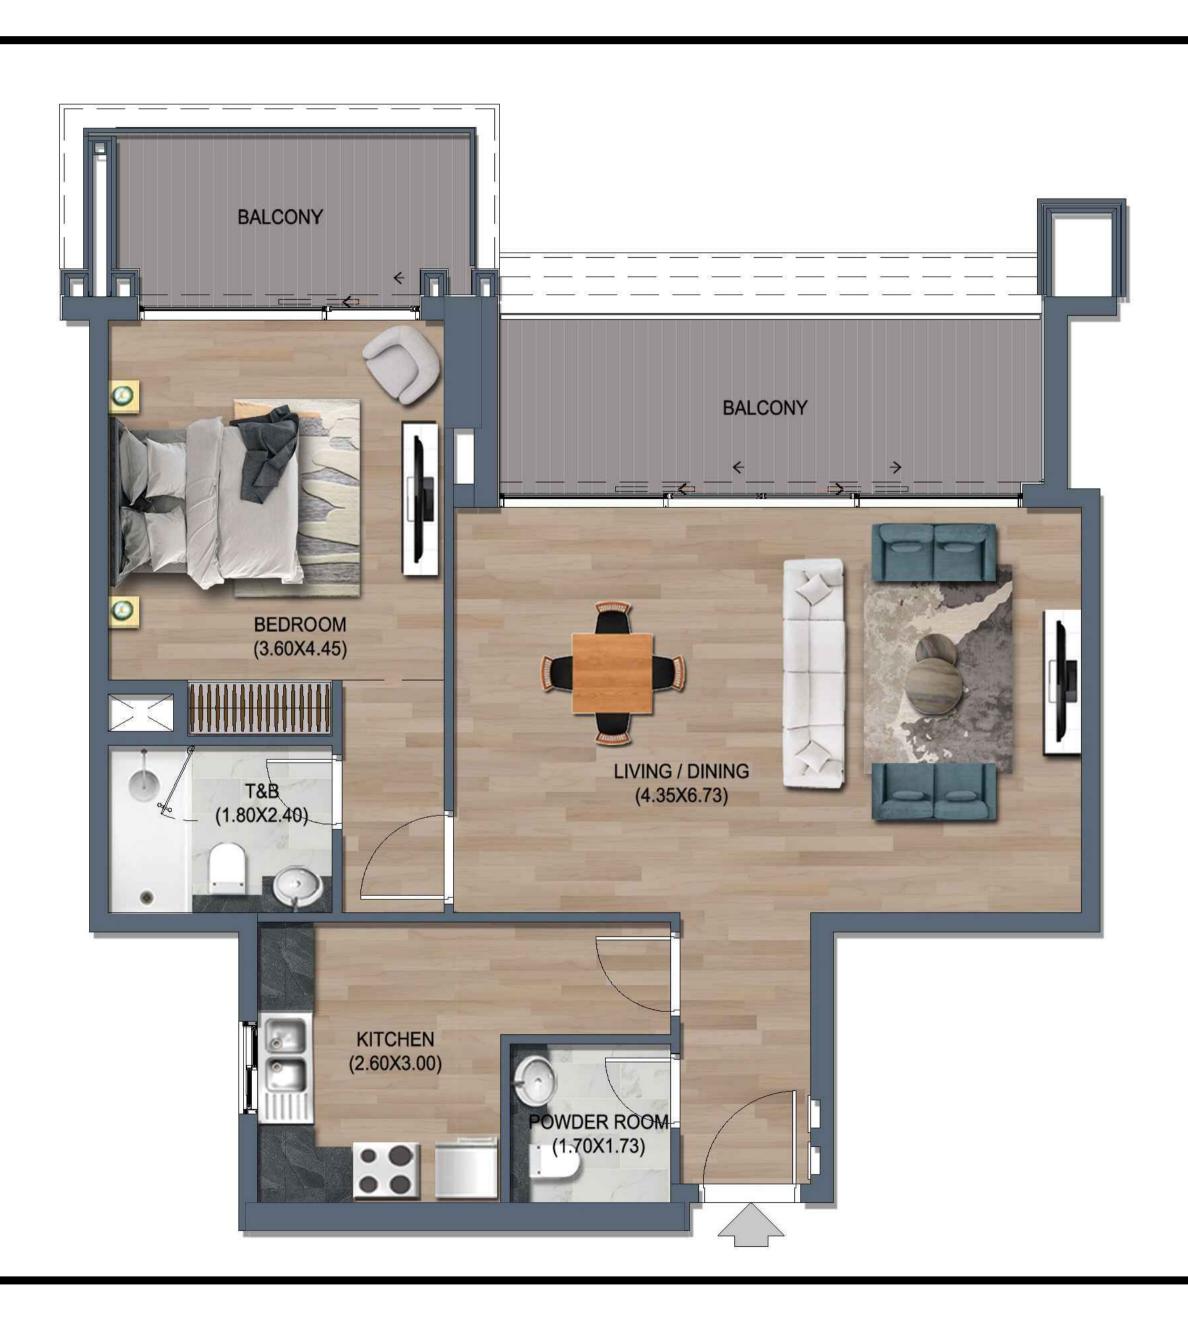

# 1 BEDROOM - TYPE B (R1-B)

FIRST FLOOR FLATS NO. : 106 TO 109, 112 TO 113

| FLAT TYPE               | = 1 BEDROOM - TYPE B (R1-B)                                          |
|-------------------------|----------------------------------------------------------------------|
| NO. OF UNITS            | = 6                                                                  |
| FLAT AREA (W/O BALCONY) | = FROM 65.00 SQ.M. / 700.00 SQ.FT. TO 67.00 SQ.M. / 721.00 SQ.FT.    |
| BALCONY AREA            | = FROM 27.70 SQ.M. / 298.00 SQ.FT. TO 28.30 SQ.M. / 305.00 SQ.FT.    |
| TOTAL NET AREA =        | = FROM 93.00 SQ.M. / 1,001.10 SQ.FT. TO 94.00 SQ.M. / 1012.00 SQ.FT. |