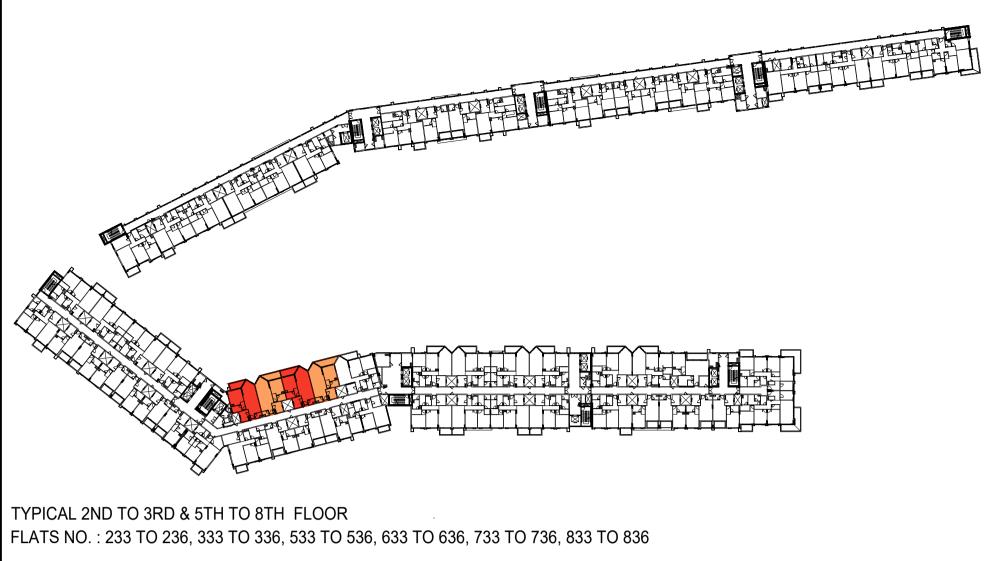

## 1 BEDROOM - TYPE A (R1-A)

FIRST & SECOND PODIUM FLOOR

FLATS NO.: P114 TO P117, P214 TO P217

TYPICAL 2ND TO 3RD & 5TH TO 8TH FLOOR

FLATS NO. : 206 TO 209, 212 TO 213, 226 TO 231, 239 TO 241, 256 TO 259, 306 TO 309, 312 TO 313, 326 TO 331, 339 TO 341, 356 TO 359 506 TO 509, 512 TO 513, 526 TO 531, 539 TO 541, 556 TO 559, 606 TO 609, 612 TO 613, 626 TO 631, 639 TO 641, 656 TO 659 706 TO 709, 712 TO 713, 726 TO 731, 739 TO 741, 756 TO 759, 806 TO 809, 812 TO 813, 826 TO 831, 839 TO 841, 856 TO 859