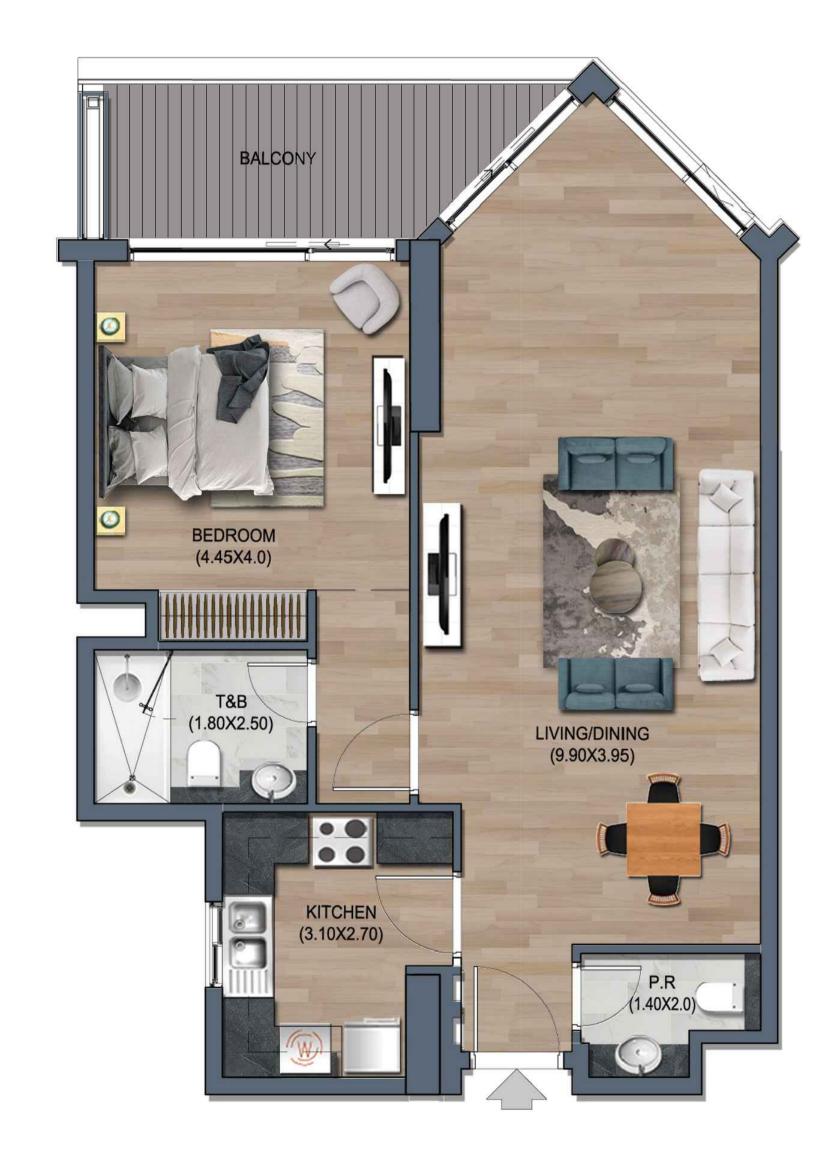

## 1 BEDROOM - TYPE A (R1-A)

FIRST & SECOND PODIUM FLOOR

FLATS NO.: P114 TO P117, P214 TO P217

TYPICAL 2ND TO 3RD & 5TH TO 8TH FLOOR

FLATS NO. : 206 TO 209, 212 TO 213, 226 TO 231, 239 TO 241, 256 TO 259, 306 TO 309, 312 TO 313, 326 TO 331, 339 TO 341, 356 TO 359 506 TO 509, 512 TO 513, 526 TO 531, 539 TO 541, 556 TO 559, 606 TO 609, 612 TO 613, 626 TO 631, 639 TO 641, 656 TO 659 706 TO 709, 712 TO 713, 726 TO 731, 739 TO 741, 756 TO 759, 806 TO 809, 812 TO 813, 826 TO 831, 839 TO 841, 856 TO 859

| FLAT TYPE               | = 1 BEDROOM - TYPE A (R1-A)                                       |
|-------------------------|-------------------------------------------------------------------|
| NO. OF UNITS            | = 163                                                             |
| FLAT AREA (W/O BALCONY) | = FROM 65.00 SQ.M. / 700.00 SQ.FT. TO 69.00 SQ.M. / 763.00 SQ.FT. |
| BALCONY AREA            | = FROM 6.50 SQ.M. / 70.00 SQ.FT. TO 7.50 SQ.M. / 81.00 SQ.FT.     |
| TOTAL NET AREA =        | = FROM 72.00 SQ.M. / 775.00 SQ.FT. TO 76.00 SQ.M. / 818.00 SQ.FT. |