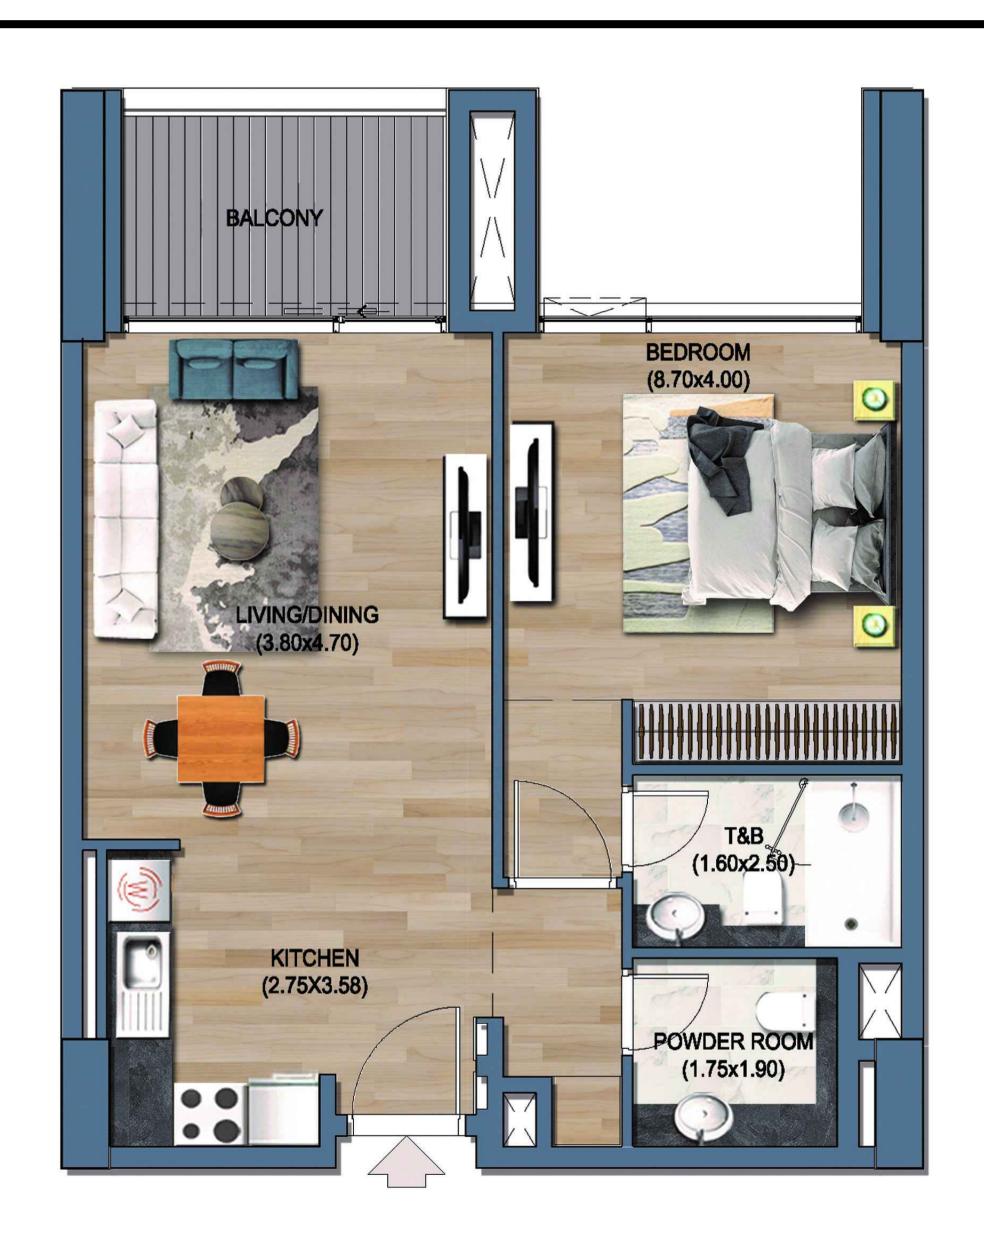

## 1 BEDROOM - TYPE A (R1-A)

FIRST & SECOND PODIUM FLOOR

FLATS NO.: P114 TO P117, P214 TO P217

TYPICAL 2ND TO 3RD & 5TH TO 8TH FLOOR

FLATS NO. : 206 TO 209, 212 TO 213, 226 TO 231, 239 TO 241, 256 TO 259, 306 TO 309, 312 TO 313, 326 TO 331, 339 TO 341, 356 TO 359 506 TO 509, 512 TO 513, 526 TO 531, 539 TO 541, 556 TO 559, 606 TO 609, 612 TO 613, 626 TO 631, 639 TO 641, 656 TO 659 706 TO 709, 712 TO 713, 726 TO 731, 739 TO 741, 756 TO 759, 806 TO 809, 812 TO 813, 826 TO 831, 839 TO 841, 856 TO 859

| FLAT TYPE               | = 1 BEDROOM - TYPE A (R1-A)                                       |
|-------------------------|-------------------------------------------------------------------|
| NO. OF UNITS            | = 163                                                             |
| FLAT AREA (W/O BALCONY) | = FROM 65.00 SQ.M. / 700.00 SQ.FT. TO 69.00 SQ.M. / 763.00 SQ.FT. |
| BALCONY AREA            | = FROM 6.50 SQ.M. / 70.00 SQ.FT. TO 7.50 SQ.M. / 81.00 SQ.FT.     |
| TOTAL NET AREA =        | = FROM 72.00 SQ.M. / 775.00 SQ.FT. TO 76.00 SQ.M. / 818.00 SQ.FT. |