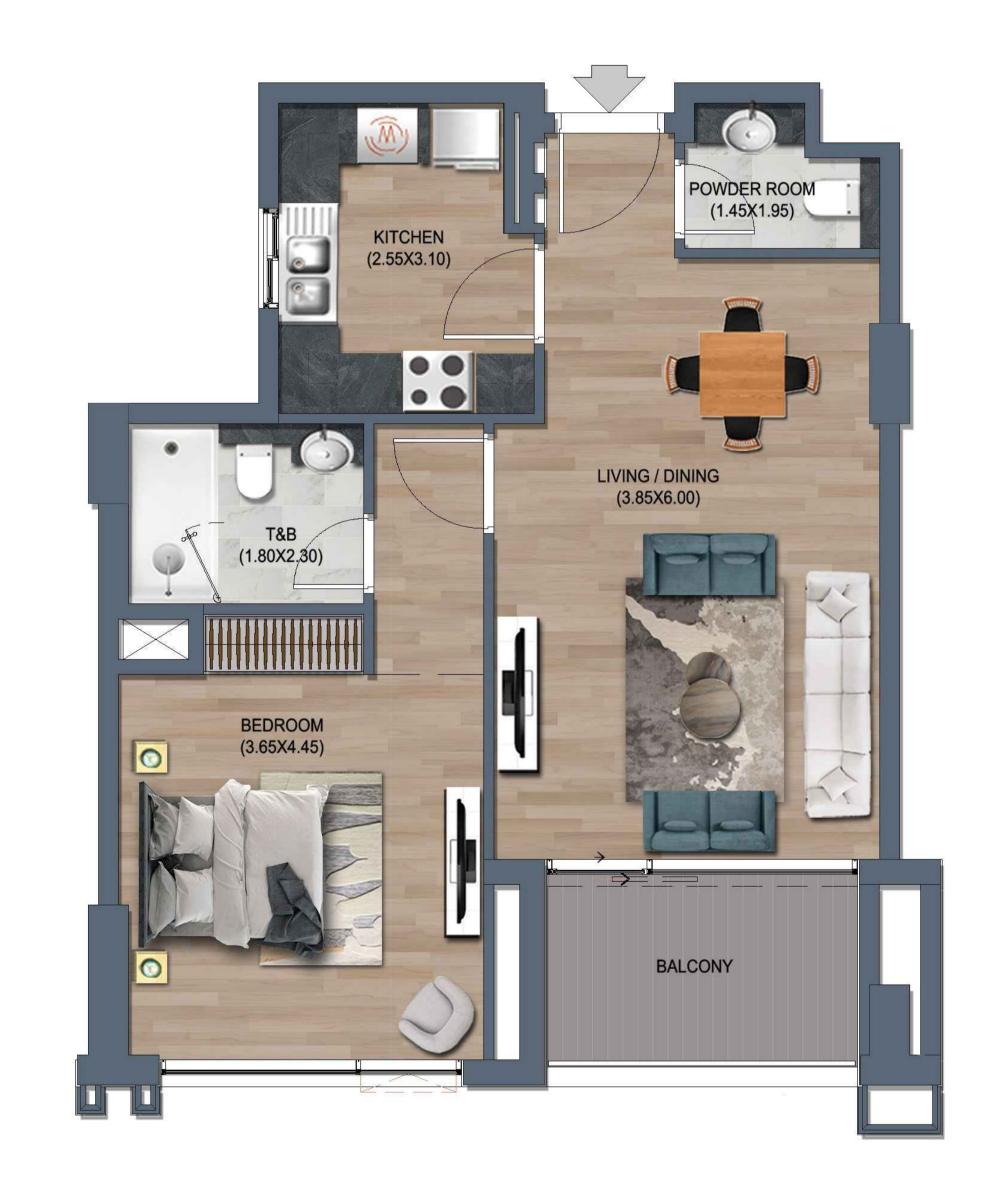

## 1 BEDROOM - TYPE A (R1-A)

FIRST & SECOND PODIUM FLOOR

FLATS NO.: P114 TO P117, P214 TO P217

TYPICAL 2ND TO 3RD & 5TH TO 8TH FLOOR

FLATS NO. : 206 TO 209, 212 TO 213, 226 TO 231, 239 TO 241, 256 TO 259, 306 TO 309, 312 TO 313, 326 TO 331, 339 TO 341, 356 TO 359 506 TO 509, 512 TO 513, 526 TO 531, 539 TO 541, 556 TO 559, 606 TO 609, 612 TO 613, 626 TO 631, 639 TO 641, 656 TO 659 706 TO 709, 712 TO 713, 726 TO 731, 739 TO 741, 756 TO 759, 806 TO 809, 812 TO 813, 826 TO 831, 839 TO 841, 856 TO 859

| FLAT TYPE               | = 1 BEDROOM - TYPE A (R1-A)                                       |
|-------------------------|-------------------------------------------------------------------|
| NO. OF UNITS            | = 163                                                             |
| FLAT AREA (W/O BALCONY) | = FROM 65.00 SQ.M. / 700.00 SQ.FT. TO 69.00 SQ.M. / 763.00 SQ.FT. |
| BALCONY AREA            | = FROM 6.50 SQ.M. / 70.00 SQ.FT. TO 7.50 SQ.M. / 81.00 SQ.FT.     |
| TOTAL NET AREA =        | = FROM 72.00 SQ.M. / 775.00 SQ.FT. TO 76.00 SQ.M. / 818.00 SQ.FT. |